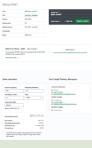

#### **Bid details**

Once you have selected your bid, it will take you to bid details page. Here you can review the finer details of your selected bid and compare your bid to the average of 1 week/1 month/6 months. You can also use the Value Calculator to

estimate the revenue based on your land size and yield. Once you are happy with the price, you can click the green button 'Request to Contract' to proceed.