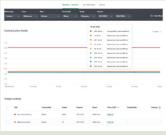

#### Market Trends

Scroll down to view today's published prices for your chosen commodity and region. Click on the price you wish to transact on.

|                     |          |              |            |            | ~ Algo |               |                 |             |               |
|---------------------|----------|--------------|------------|------------|--------|---------------|-----------------|-------------|---------------|
| ntract bids for     | wheat (n | sultiple bin | grades) at | all sites  |        |               |                 |             |               |
| which at Your Lat o | -        |              |            |            |        |               |                 |             |               |
| Ste                 |          | onmodity     | Grade      | Season     | Bayer  | Price (IMI) V | Delivery period | Sustainable | Payment terms |
| GEELONG, GHO        | W        | EAT.         | 101        | 2021/2022  | AND    | \$395.00      |                 |             | 12 60W        |
| SEELONG. GND        | w        | -647         | 10         | 2021-0022  | -100   | \$385.00      |                 |             | 12 EDW        |
| SEELONG. GNC        | w        | 10.17        | APW1       | 2021/2022  | 100    | \$385.00      |                 |             | 12 EOW        |
| MPROVING GA         | D W      | HEAT         | н          | 3021.0022  | AND .  | \$395.50      |                 |             | 12 80W        |
| MISTMERIC GAG       | w        | -EAT         | 141        | 2021-0022  | -      | \$361.50      |                 |             | 12 EOW        |
| BORPENK, GN         | a w      | 10.17        | 10         | 2021/0/022 | AND    | \$256.50      |                 |             | 12 80W        |
| BROOM OF            |          | 1.12         | 101        | 2021-01022 |        | \$25.00       |                 |             | 08.290        |

#### Active Bids

It displays today's published prices and other bid details for your chosen commodity and region. Click on the price you wish to transact on.

You can choose to go for multi-grade contract or a Delivered bid contract by selecting