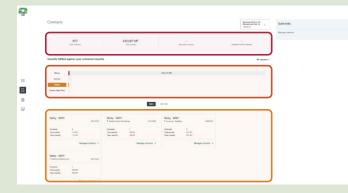

# Contracts

Customer Hub allows you to manage your contracts online. You can view your open, closed and requested contracts. You can manage these contracts to proceed with the sales process.

## How it works

| New I Games o<br>Manage co |                              |               |         |                        |                                        |           |                 |              |             |            | Horachi<br>Hangara<br>1000217 |  |
|----------------------------|------------------------------|---------------|---------|------------------------|----------------------------------------|-----------|-----------------|--------------|-------------|------------|-------------------------------|--|
| Search e.g. Con            | erran eorasa                 | Conned        | v~ 0    | ada v Saas             | Season $\vee$ Delivery location $\vee$ |           | More illura     | )            |             |            | Lood Blood                    |  |
| 1.000.00000                | Ten cultur Adals . Report on |               |         |                        |                                        |           |                 | ~            |             |            | _                             |  |
| Grebert E                  | Correctly                    | Grade Article | Search  | Contract quantity (NT) | Open querific M/3                      | Pes (M)   | Debury Institut | Delayay laws | Debary dati | Deberg and | Indu                          |  |
| 200                        | Ret.                         | 8479          | 80-600  | 92.00                  | 94.0                                   | 87130     | Million Alexant | 0.004        | 010000      | 2107/000   |                               |  |
| 2.005                      | West                         | APH1 MG       | 82-932  | 88.0                   | 14.0                                   | 8.430     | Aben            | 16           | 10-0.002    | 5-1-122    | Partice.                      |  |
| 13564                      | There                        | (MR1 M-       | 8210022 | 4110                   | 4110                                   | 9110      | Abra            |              | 1010102     | 15/06/09   | intie                         |  |
| 3840                       | West                         | 590 MG        | 301000  | 26.40                  | 38.0                                   | 948       | Abres           | -            | 1010107     | 0.0007     | Intie                         |  |
| 2,005                      | Weat                         | ANTING        | 221-022 | 41.0                   | 41.0                                   | 8210,30   | Alare           | 28           | 19-10.002   | 0/0/02     | Fu/fu                         |  |
| 2.000                      | West                         | APH1 MG       | 305-992 | 10-30                  | 19.00                                  | 81.0.20   | Aber            | 16           | 10-0.002    | 6-1000     | Faile                         |  |
| -                          | West                         | APRI 161      | AC-227  |                        | 17.00                                  | 1000      | Abre            | -            | 101000      | 1.101807   | Farthe                        |  |
| 10040                      | mer                          | APRIL MG      | 821/022 |                        | les m                                  | \$1.05.00 | Abre            | -            | 10100007    | 10-101807  | Particip                      |  |
| 2866                       | West                         | ANY MC        | 30-000  | 57.05                  | 87.00                                  | 81.96.00  | Abere           | -            | 1010.000    | \$10.000   | Partie                        |  |
| 2.616                      | West                         | APRI MG       | 82-992  | 2.00                   | 75.00                                  | 81.40.30  |                 | 14           | 10-0.002    | 5-1-10     | Fatlin                        |  |
| 22645                      | West                         | APRI MG       | 301000  | 20100                  | 20110                                  | \$2.05,20 | Mark            |              | 1010102     | 5/0/827    | Factor                        |  |
| 2846                       | West                         | APRI MG       | 82-022  | 62.00                  | 12110                                  | 8.0.0     | Abry            |              | 0.0402      | 4.000      | Partice .                     |  |
| 2.049                      | West                         | APRI MG       | 801922  | 40.0                   | 45.0                                   | \$1.0.20  | Abex            | - 14         | 010000      | 5/0.027    | Partici                       |  |
| 3,540                      | West                         | APRI MG       | 301-000 | 200.00                 | 106-00                                 | \$2.05.00 | Altere          | 16           | 1010.002    | 15-10.000  | Farling                       |  |

Displays the summary of all your open, closed and requested contracts.

Displays details of each contract individually and provides options to proceed with sales process.

# What you can do in Contracts window of Customer Hub Review all your open, closed and requested contracts at a glance С Analyse your contracts for each commodity by quantity fulfilled against open contracted quantity View your contracts grouped by delivery location and season Filter your contracts details based on their status (open, closed or requested) C C C C C C C C C Filter your contracts for different commodity, grade, season, etc. С Save the filters applied for future use $\mathbf{\vee}$ CC Select any individual contract to request amendment, view details or allocate tickets СС Export the list and details of all contracts in an unformatted spreadsheet C → Manage how you view the details of the contract by hiding/adding/shifting columns