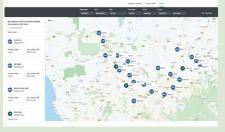

### Site details

This window displays map view of all site location with active bids for your filtered settings. Click on the site to view the list of contract bids offered at that site and then select the bid you wish to transact on.

appropriate filters in the top bar.