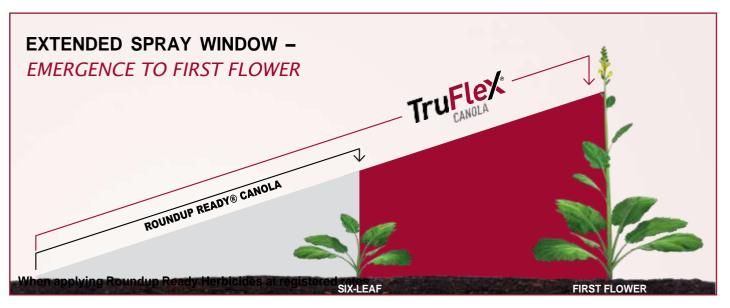

#### **Extended application window**

TruFlex canola gives you weed control flexibility.
The window of application for Roundup Ready Herbicides\* will extend past the six-leaf stage to first flower, providing farmers the flexibility to manage weather, time and weed challenges.

The unmatched combination provides you with tools you need to effectively control weeds in your canola field.

The window of application for Roundup Ready® will extend past the six-leaf stage at the way to first flower.